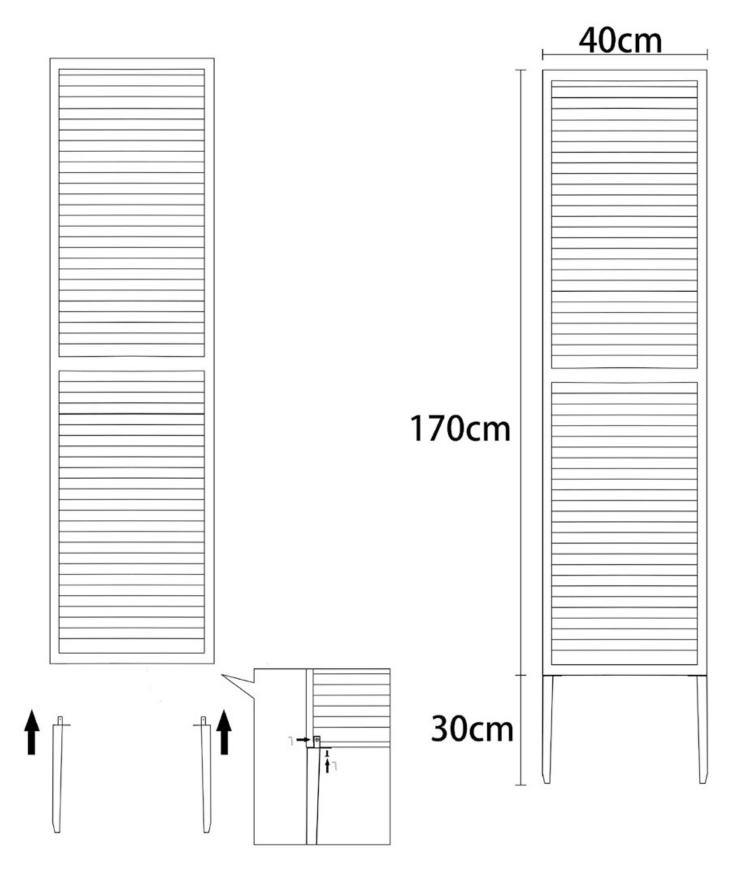

# Components/Teileliste

Mendler Vertriebs-GmbH Industriestr.60 D - 73642 Welzheim

Mendler Vertriebs-GmbH Industriestr.60 D - 73642 Welzheim

Outdoor Paravent für den Garten/ Folding screen for outdoors/ Paravent pour le jardin/ Paravento esterno da giardino / Biombo jardin exterior