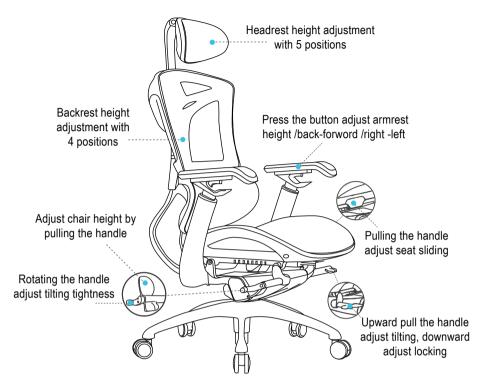

## **User Manual**

Assemble Introduction (The size will be according to regular measurements)

Pls read the Safety Instructions below carefully.

- 1. Please use on the flat floor and one chair can only bear one person's weight;
- 2.To avoid using the wrong screws, please fix all the screws before tightening them;
- 3.Please don't let the child sit on the chair alone if he is under 5 year-old;
- 4. Please don't sit on the armrest, in case cause some danger;
- 5.Do not stand on the chair or use it as a ladder or footsteps:
- 6.Please don't overweight on the chair, or used as trolley;
- 7.Don't use sharp or hooked objects to scrape the chair and do not get it close to the fire;
- 8.To avoid any harm to your fingers.
- Don't insert your finger into the mechanism while sitting.