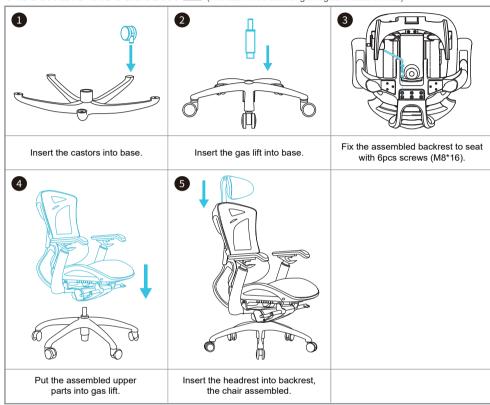

## **User Manual**

Assemble Introduction (The size will be according to regular measurements)

Pls read the Safety Instructions below carefully.

- 1. Please use on the flat floor and one chair can only bear one person's weight;
- 2.To avoid using the wrong screws, please fix all the screws before tightening them;
- 3.Please don't let the child sit on the chair alone if he is under 5 year-old;
- 4. Please don't sit on the armrest, in case cause some danger;
- 5.Do not stand on the chair or use it as a ladder or footsteps:
- 6.Please don't overweight on the chair, or used as trolley;
- 7.Don't use sharp or hooked objects to scrape the chair and do not get it close to the fire;
- 8.To avoid any harm to your fingers.
- Don't insert your finger into the mechanism while sitting.