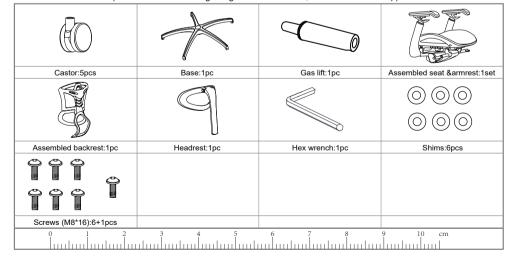

Parts list (The size will be according to regular measurements; One more as a backup)