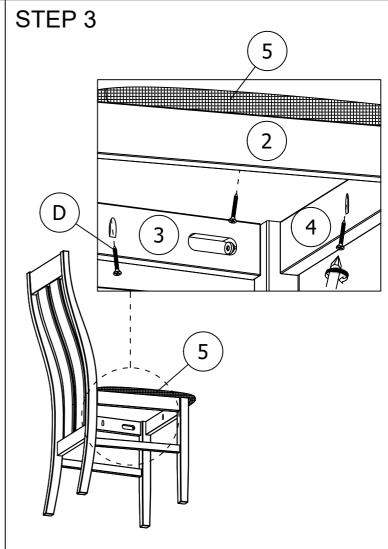

| PARTS LIST |             |                              |     |  |
|------------|-------------|------------------------------|-----|--|
| NO         | DESCRIPTION |                              | QTY |  |
| 1          |             | BACK                         | 1   |  |
| 2          |             | SEAT FRAME -<br>LEFT         | 1   |  |
| 3          |             | SEAT FRAME -<br>RIGHT        | 1   |  |
| 4          |             | FRONT LEG<br>WITH RAIL       | 1   |  |
| 5          |             | CUSHION<br>SEAT              | 1   |  |
| 6          |             | SIDE SUPPORT<br>RAIL - LEFT  | 1   |  |
| 7          |             | SIDE SUPPORT<br>RAIL - RIGHT | 1   |  |

| HARDWARE LIST |             |                           |     |  |  |
|---------------|-------------|---------------------------|-----|--|--|
| NO            | DESCRIPTION |                           | QTY |  |  |
| Α             |             | ALLEN KEY M4              | 1   |  |  |
| В             | 0           | JCBC BOLT M6 x 50MM       | 6   |  |  |
| С             |             | WOOD DOWEL (M8 x 30MM)    | 6   |  |  |
| D             |             | CSK C/B SCREW (M4 x 32MM) | 7   |  |  |