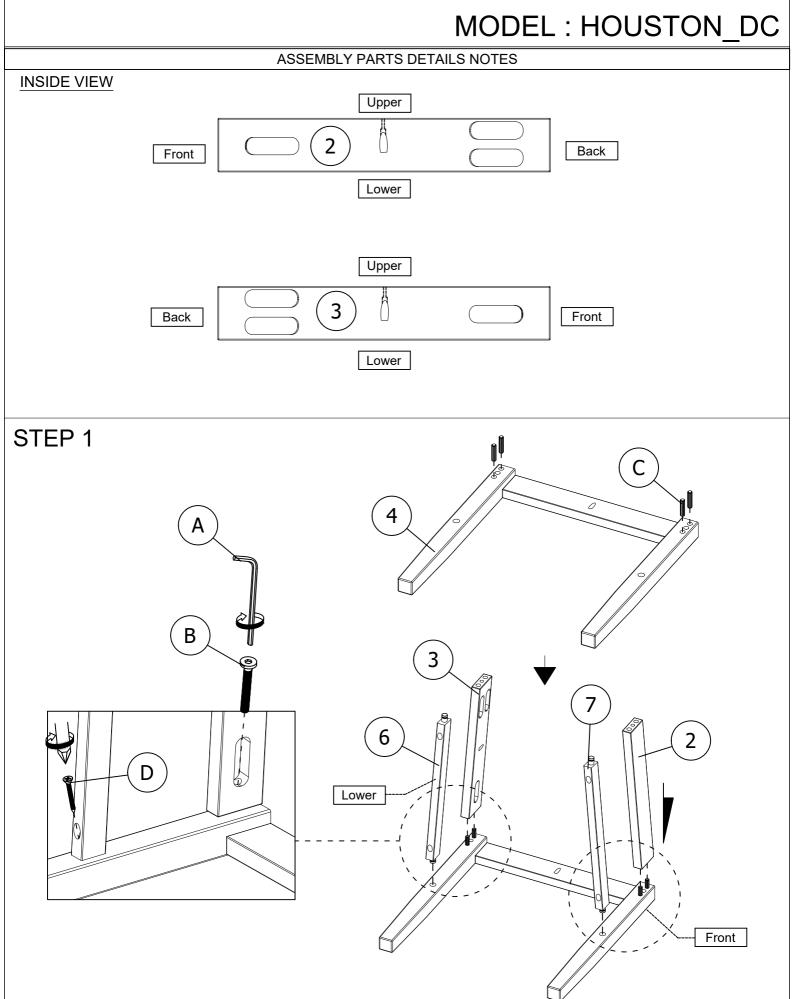

| PARTS LIST |             |                              |     |  |
|------------|-------------|------------------------------|-----|--|
| NO         | DESCRIPTION |                              | QTY |  |
| 1          |             | BACK                         | 1   |  |
| 2          |             | SEAT FRAME -<br>LEFT         | 1   |  |
| 3          |             | SEAT FRAME -<br>RIGHT        | 1   |  |
| 4          |             | FRONT LEG<br>WITH RAIL       | 1   |  |
| 5          |             | CUSHION<br>SEAT              | 1   |  |
| 6          |             | SIDE SUPPORT<br>RAIL - LEFT  | 1   |  |
| 7          |             | SIDE SUPPORT<br>RAIL - RIGHT | 1   |  |

| HARDWARE LIST |             |                           |     |  |  |
|---------------|-------------|---------------------------|-----|--|--|
| NO            | DESCRIPTION |                           | QTY |  |  |
| Α             |             | ALLEN KEY M4              | 1   |  |  |
| В             | 0           | JCBC BOLT M6 x 50MM       | 6   |  |  |
| С             |             | WOOD DOWEL (M8 x 30MM)    | 6   |  |  |
| D             |             | CSK C/B SCREW (M4 x 32MM) | 7   |  |  |

#### ASSEMBLY PARTS DETAILS NOTES **TOP VIEW** SIDE VIEW Outside Back $\Box 0$ Front Upper Back Front Inside $\mathbb{I}$ Lower Back Inside Front m Outside