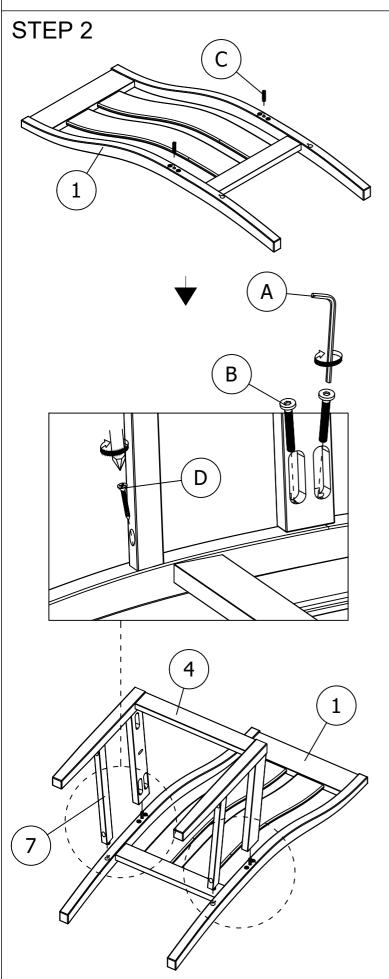

| PARTS LIST |             |                              |     |  |
|------------|-------------|------------------------------|-----|--|
| NO         | DESCRIPTION |                              | QTY |  |
| 1          |             | BACK                         | 1   |  |
| 2          |             | SEAT FRAME -<br>LEFT         | 1   |  |
| 3          |             | SEAT FRAME -<br>RIGHT        | 1   |  |
| 4          |             | FRONT LEG<br>WITH RAIL       | 1   |  |
| 5          |             | CUSHION<br>SEAT              | 1   |  |
| 6          |             | SIDE SUPPORT<br>RAIL - LEFT  | 1   |  |
| 7          |             | SIDE SUPPORT<br>RAIL - RIGHT | 1   |  |

| HARDWARE LIST |             |                           |     |  |  |
|---------------|-------------|---------------------------|-----|--|--|
| NO            | DESCRIPTION |                           | QTY |  |  |
| Α             |             | ALLEN KEY M4              | 1   |  |  |
| В             | 0           | JCBC BOLT M6 x 50MM       | 6   |  |  |
| С             |             | WOOD DOWEL (M8 x 30MM)    | 6   |  |  |
| D             |             | CSK C/B SCREW (M4 x 32MM) | 7   |  |  |