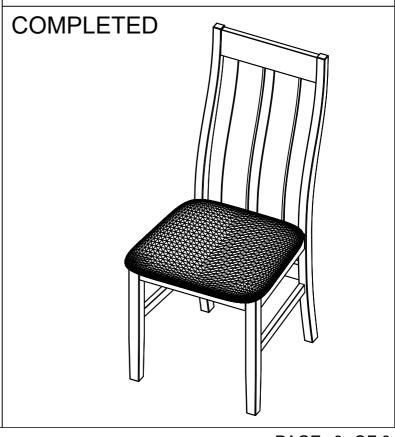

| SIDE SUPPORT<br>RAIL - RIGHT | 1   |  |

| HARDWARE LIST |             |                           |     |  |  |
|---------------|-------------|---------------------------|-----|--|--|
| NO            | DESCRIPTION |                           | QTY |  |  |
| Α             |             | ALLEN KEY M4              | 1   |  |  |
| В             | 0           | JCBC BOLT M6 x 50MM       | 6   |  |  |
| С             |             | WOOD DOWEL (M8 x 30MM)    | 6   |  |  |
| D             |             | CSK C/B SCREW (M4 x 32MM) | 7   |  |  |



#### ASSEMBLY PARTS DETAILS NOTES **TOP VIEW** SIDE VIEW Outside Back $\Box 0$ Front Upper Back Front Inside $\mathbb{I}$ Lower Back Inside Front m Outside

## **Assembly Instructions**



# **Assembly Instructions**

MODEL: HOUSTON\_DC