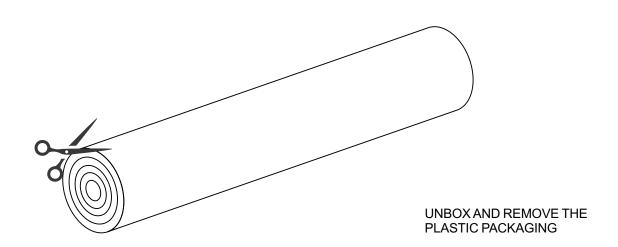

## **CARE INSTRUCTIONS**

ITEM:153396,153397,153398,153399;153400,153401, 153402, 153403; 153404, 153405,153406,153407;153414,153415,153416 153417; 153418,153419, 153420,153421;

AFTER THE SPONGE OF THE SOFA HAS BEEN COMPRESSED FOR A LONG TIME, IT IS NECESSARY TO GIVE A CERTAIN TIME TO RESTORE THE SOFA, AND THE ESTIMATED TIME IS 48 HOURS.