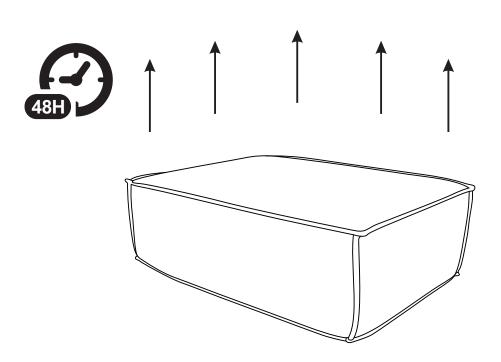

## **CARE INSTRUCTIONS**

ITEM:153396,153397,153398,153399;153400,153401, 153402, 153403; 153404, 153405,153406,153407;153414,153415,153416 153417; 153418,153419, 153420,153421;

AFTER THE SPONGE OF THE SOFA HAS BEEN COMPRESSED FOR A LONG TIME, IT IS NECESSARY TO GIVE A CERTAIN TIME TO RESTORE THE SOFA, AND THE ESTIMATED TIME IS 48 HOURS.

## **CARE INSTRUCTIONS**

AFTER THE SPONGE OF THE SOFA HAS BEEN COMPRESSED FOR A LONG TIME, IT IS NECESSARY TO GIVE A CERTAIN TIME TO RESTORE THE SOFA, AND THE ESTIMATED TIME IS 48 HOURS.