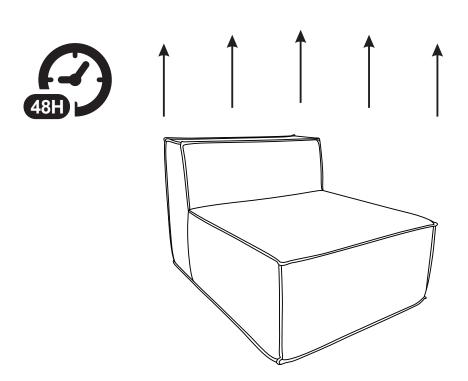

## **CARE INSTRUCTIONS**

AFTER THE SPONGE OF THE SOFA HAS BEEN COMPRESSED FOR A LONG TIME, IT IS NECESSARY TO GIVE A CERTAIN TIME TO RESTORE THE SOFA, AND THE ESTIMATED TIME IS 48 HOURS.