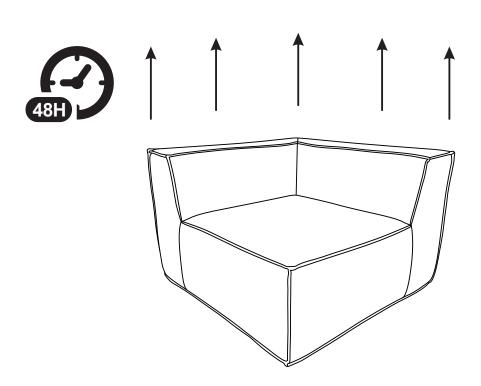

## **CARE INSTRUCTIONS**

ITEM:153396,153397,153398,153399;153400,153401, 153402, 153403; 153404, 153405,153406,153407;153414,153415,153416 153417; 153418,153419, 153420,153421;

AFTER THE SPONGE OF THE SOFA HAS BEEN COMPRESSED FOR A LONG TIME, IT IS NECESSARY TO GIVE A CERTAIN TIME TO RESTORE THE SOFA, AND THE ESTIMATED TIME IS 48 HOURS.